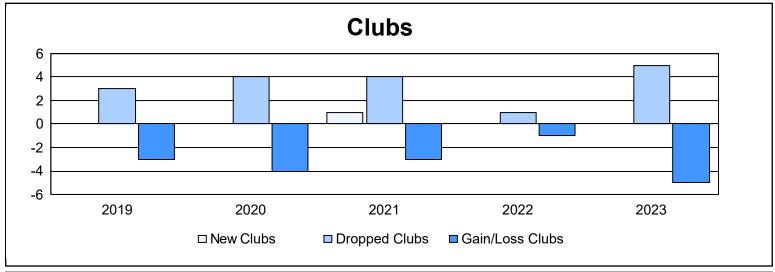

District 16 L

As of June 2023 Cumulative

| Year      | New<br>Clubs | Dropped<br>Clubs | Gain/<br>Loss<br>Clubs | New<br>Members | Charter<br>Members | Reinstate<br>Members | Transfer<br>Members | Total<br>Member<br>Added | Total<br>Members<br>Dropped | Gain/<br>Loss<br>Members |
|-----------|--------------|------------------|------------------------|----------------|--------------------|----------------------|---------------------|--------------------------|-----------------------------|--------------------------|
| 2018-2019 | 0            | 3                | -3                     | 142            | 6                  | 19                   | 20                  | 187                      | 245                         | -58                      |
| 2019-2020 | 0            | 4                | -4                     | 81             | 4                  | 17                   | 14                  | 116                      | 253                         | -137                     |
| 2020-2021 | 1            | 4                | -3                     | 70             | 28                 | 35                   | 12                  | 145                      | 157                         | -12                      |
| 2021-2022 | 0            | 1                | -1                     | 132            | 4                  | 36                   | 4                   | 176                      | 206                         | -30                      |
| 2022-2023 | 0            | 5                | -5                     | 152            | 1                  | 12                   | 9                   | 174                      | 246                         | -72                      |
| Average   | 0            | 3                | -3                     | 115            | 9                  | 24                   | 12                  | 160                      | 221                         | -62                      |